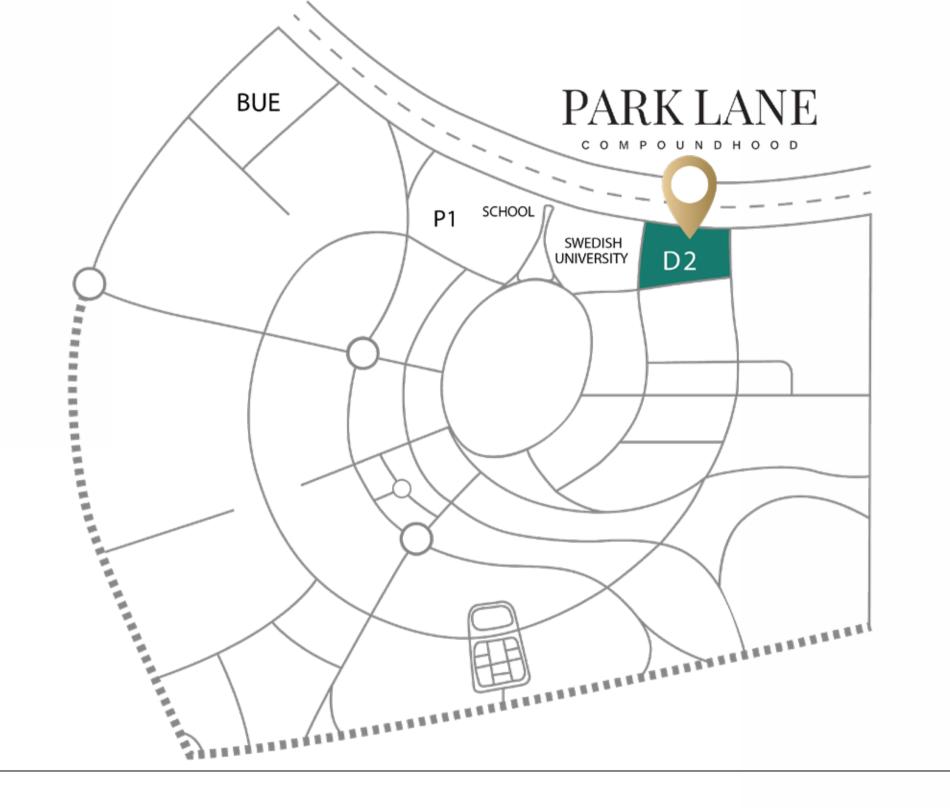

#### THRIVING SURROUNDINGS.

As part of the national expansion towards the East, **PARKLANE** is set to be located in a strategic location in Egypt's New Capital, spreading over a total land bank of 26 acres.

Well-positioned within an upscale district, **PARKLANE** provides easy access to acclaimed academic establishments, such as the Swedish University, parks, freeways, retail, recreation and employment centers. Offering an escape from the congestion of Cairo roads, whilst maintaining attainable access to all other destinations, allows you to enjoy the convenience of less traffic, with the benefit of accessibility.